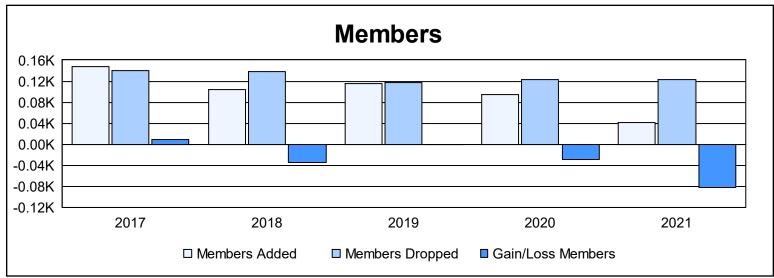

District 108TA1 As of June 2021 Cumulative

| Year      | New<br>Clubs | Dropped<br>Clubs | Gain/<br>Loss<br>Clubs | New<br>Members | Charter<br>Members | Reinstate<br>Members | Transfer<br>Members | Total<br>Member<br>Added | Total<br>Members<br>Dropped | Gain/<br>Loss<br>Members |
|-----------|--------------|------------------|------------------------|----------------|--------------------|----------------------|---------------------|--------------------------|-----------------------------|--------------------------|
| 2016-2017 | 0            | 0                | 0                      | 138            | 0                  | 7                    | 3                   | 148                      | 140                         | 8                        |
| 2017-2018 | 0            | 0                | 0                      | 96             | 0                  | 4                    | 3                   | 103                      | 138                         | -35                      |
| 2018-2019 | 0            | 0                | 0                      | 105            | 0                  | 3                    | 8                   | 116                      | 117                         | -1                       |
| 2019-2020 | 0            | 0                | 0                      | 91             | 0                  | 0                    | 3                   | 94                       | 123                         | -29                      |
| 2020-2021 | 0            | 0                | 0                      | 36             | 1                  | 4                    | 0                   | 41                       | 123                         | -82                      |
| Average   | 0            | 0                | 0                      | 93             | 0                  | 4                    | 3                   | 100                      | 128                         | -28                      |